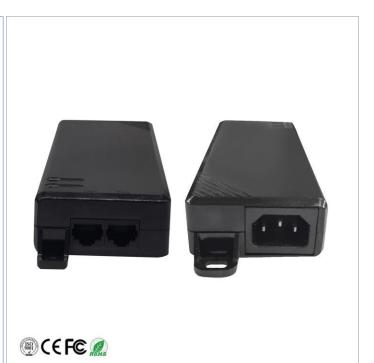

### Overview

UF-PJ10G-90W is a single port PoE Injector with 4 Pair PoE up to 95 watts of power at 56 VDC at 1.7 amp. Designed for the PoE++ powered 95W PoE Powered Devices (PDs), such as IP Cameras, wireless APs, Microwave radio, IoT application, door locks, displays, POS, and information kiosks, it supports 10/100/1000Mbps/10GBps of data rates. Fully comply with IEEE802.3bt and remains compatible with any IEEE802.3af/at compliant devices. Equipped detecting chip inside, which will detect and classify PD before powering it, protecting non PoE device. Enclosed in an IP40 fire retardant plastic case, designed for indoor installation with Wall-mounted. Designed for indoor use, it operates with a wide input voltage of 100-240 VAC. The effective distance limitation of 100 meters over Cat5e/Cat6 cables.