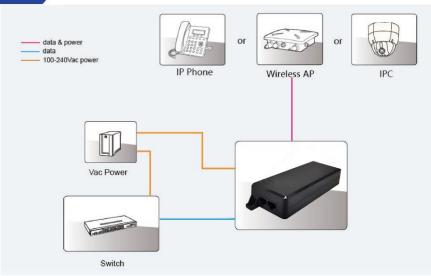

a single port PoE Injector with 4 Pair PoE up to 95 watts of power at 56 VDC at 1.7 amp. Designed for the PoE++ powered 95W PoE Powered Devices (PDs), such as IP Cameras, wireless APs, Microwave radio, IoT application, door locks, displays, POS, and information kiosks, it supports 10/100/1000Mbps/10GBps of data rates. Fully comply with IEEE802.3bt and remains compatible with any IEEE802.3af/at compliant devices. Equipped detecting chip inside, which will detect and classify PD before powering it, protecting non PoE device. Enclosed in an IP40 fire retardant plastic case, designed for indoor installation with Wall-mounted. Designed for indoor use, it operates with a wide input voltage of 100-240 VAC. The effective distance limitation of 100 meters over Cat5e/Cat6 cables.

### Application



# Specifications

| Power for 802.11ax Wave 2 Access Points, Pan-Tilt-Zoom (PTZ) Cameras and Video-Phones         Part Number       UF-PJ10G-90W         Ports condition       LAN Port*1, AC Input Port*1, PoE Output Port*1         Regulatory Compliance       IEEE802.3bt         Regulatory Compliance       RoHS Compliance         WEEE Compliance       WEEE Compliance         Pass Through Data Rates       10GBit/s         pin Assignment and Polarity:       4/5(+),7/8(-) and 3/6(+),1/2(-)         Output       Output Power Voltage:56Vdc User         Port Power: 95W Guaranteed       Port Power: 95W Guaranteed         Input       AC Input Voltage: 100-240 VAC         Frequency: 50/60Hz Typ.       AC Input Current: 1.5A         Working Environment       Operating Temperature: 0°C to 40°C