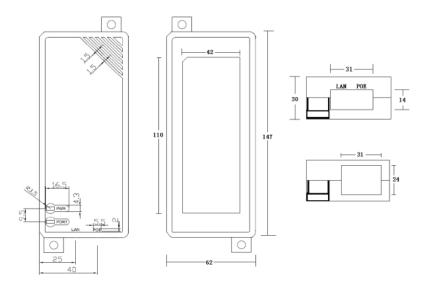

IEC60068-2-6(Vibration)<br>IEC60068-2-27(Impact)<br>IEC60068-2-32(Free Fall)                                                                                                                                                     |

## Order Information

| Model            | Description                                                                      |
|------------------|----------------------------------------------------------------------------------|
| UF-PJ10G-90W     | Single Port 95W 802.3af/at/bt 10GbE Power over Ethernet Injector with power cord |
| Mounting Options | Desktop or Wallmount installation                                                |
| Power Options    | ► 100-240V voltage input                                                         |

#### Mechanical (Unit: mm):