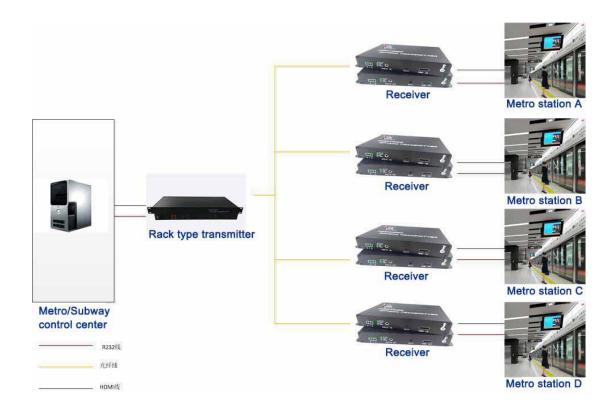

# **Application**

- · Intelligence Traffic Monitor system (ITS)
- · Metro/High-speed way monitor system
- · Electric power/ hydraulic Safety Monitor system
- · Industrial mining enterprises Security System
- · Long-distance multimedia teaching/ Campus Security
- · CATV long-distance transmission
- · Building Automatic Security System